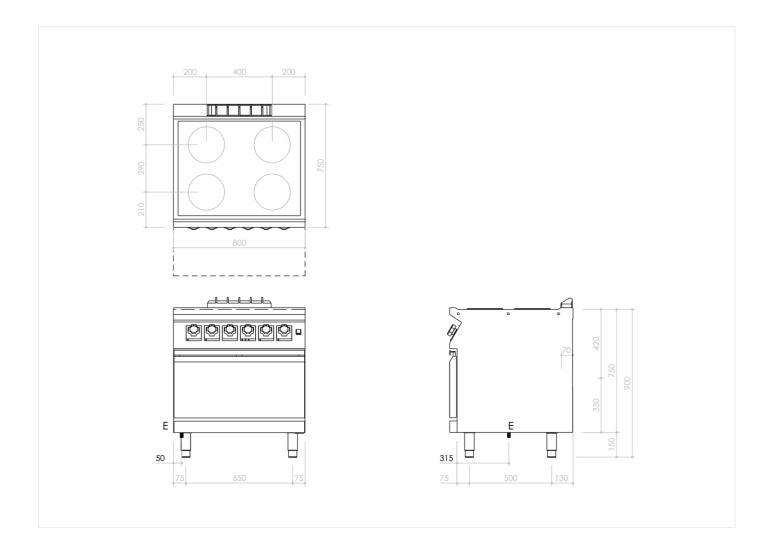

#### **TECHNICAL SPECIFICATIONS**

| WIDTH (mm):               | 800             |
|---------------------------|-----------------|
| DEPTH (mm):               | <b>750</b>      |
| HEIGHT (mm):              | 900             |
| WEIGHT (Kg):              | 106             |
| VOLUME (m <sup>3</sup> ): | 0.8             |
| EL. POWER (kW):           | 14.6            |
| VOLTAGE:                  | VAC400 3N       |
| INTERNAL OVEN DIM. (mm):  | 57Ox49Ox295h mm |
| OVEN CAPACITY:            | 3x 53Ox49Omm    |
| OVEN POWER (kW):          | 4,2 kW          |
| COOKING ZONES N°:         | 4               |
| COOKING ZONES DIM. (mm):  | 4 x Ø 22O       |
| COOKING ZONE DETAILS:     | 4 x 2,6 kW      |
| IP GRADE:                 | IPX5            |
| TEMP. RANGE (°C):         | O-500 °C        |
| OVEN TEMP. RANGE (°C):    | O-28O           |

#### **INSTALLATION SPECIFICATIONS**

(E) Electrical Connection: VAC400 3N 50/60Hz