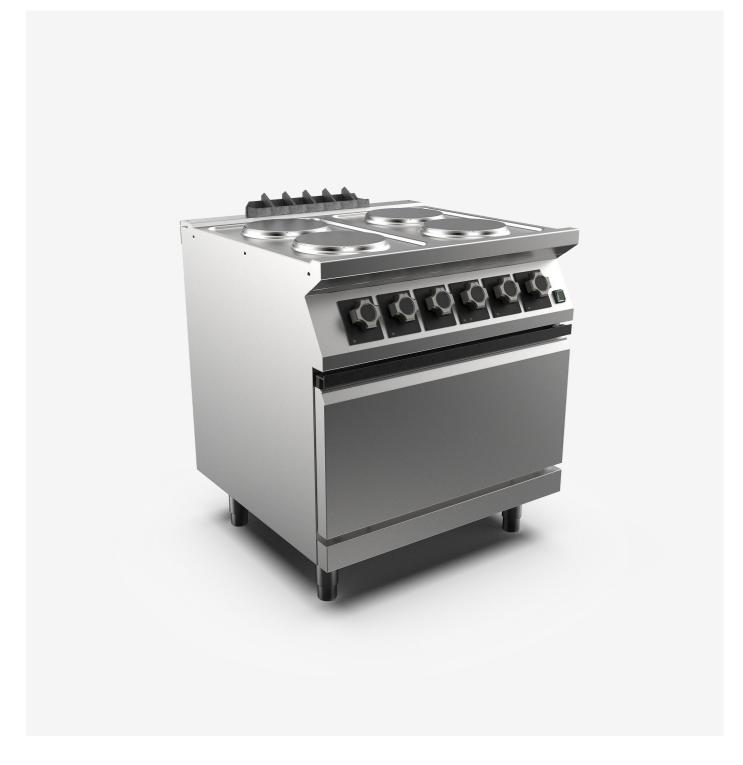

## 4 electric circular hotplate fan assisted electric oven range

### **DESCRIPTION**

Freestanding electric boiling top, on ventilated electric oven, in AISI 3O4 stainless steel. 2O/IO pressed steel top with anti-spill front edge, designed for flush alignment with hermetic seal supplied. Top designed to accommodate water column accessory. Appliance composed of 4 Ø 22O mm round hotplates in cast-iron, hermetically sealed to the top, each with 2.6 kW output. Hotplates equipped with automatic reset safety thermostat which trips in the event the appliance is switched on without a pan. 7-position selector switch for heat adjustment. Indicator light to show correct operation of the appliance. Ergonomic knobs shaped to prevent water infiltration, equipped with integral indicator lights for instant recognition of operation and temperature. Oven complete with I stainless steel rack. Oven equipped with safety thermostat with a range of IIO°C to 28O°C. Oven dimensions: 57Ox49Ox295h mm. Oven power 4.2 kW. IPX5 water-resistant rating. Appliance equipped with stainless steel adjustable feet.