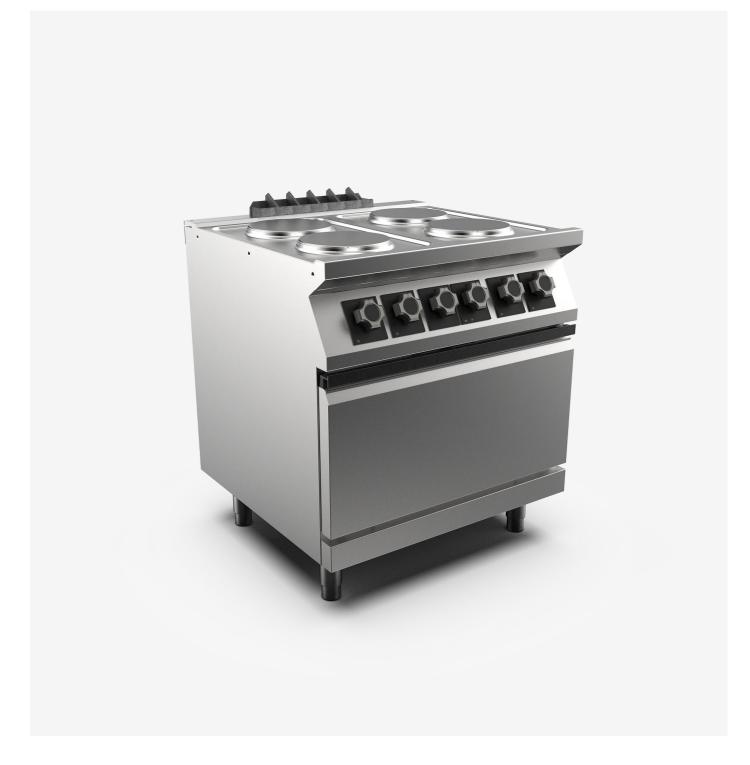

## 4 electric circular hotplate static electric oven range

### **DESCRIPTION**

Freestanding electric boiling top, on static electric oven, in AISI 3O4 stainless steel. 2O/IO pressed steel top with anti-spill front edge, designed for flush alignment with hermetic seal supplied. Top designed to accommodate water column accessory. Appliance composed of 4 Ø 22O mm round hotplates in cast-iron, hermetically sealed to the top, each with 2.6 kW output. Hotplates equipped with automatic reset safety thermostat which trips in the event the appliance is switched on without a pan. 7-position selector switch for heat adjustment. Indicator light to show correct operation of the appliance. Ergonomic knobs shaped to prevent water infiltration, equipped with integral indicator lights for instant recognition of operation and temperature. GN 2/I conventional electric oven. Oven heated by independently controlled top and bottom heating elements. Thermostat control providing temperature adjustment from IIO°C to 28O°C. Stainless steel oven chamber, dimensions 575x654x3OOh mm. Heavy gauge enamelled steel oven bottom. Oven inner door in stainless steel with labyrinth seal. 4-position selector switch, safety thermostat. Indicator lights indicating correct oven operation. Oven power 6 kW. IPX5 water-resistant rating. Appliance equipped with stainless steel adjustable feet.

#### **TECHNICAL SPECIFICATIONS**

| WIDTH (mm):               | 800             |
|---------------------------|-----------------|
| DEPTH (mm):               | 750             |
| HEIGHT (mm):              | 900             |
| WEIGHT (Kg):              | 106             |
| VOLUME (m <sup>3</sup> ): | 0.8             |
| EL. POWER (kW):           | 16.4            |
| VOLTAGE:                  | VAC400 3N       |
| INTERNAL OVEN DIM. (mm):  | 575x654x3OOh mm |
| OVEN CAPACITY:            | 3x GN 2/I       |
| OVEN POWER (kW):          | 6 kW            |
| COOKING ZONES N°:         | 4               |
| COOKING ZONES DIM. (mm):  | 4 x Ø 22O       |
| COOKING ZONE DETAILS:     | 4 x 2,6 kW      |
| IP GRADE:                 | IPX5            |
| TEMP. RANGE (°C):         | 0-500 °C        |
| OVEN TEMP. RANGE (°C):    | 0-280           |