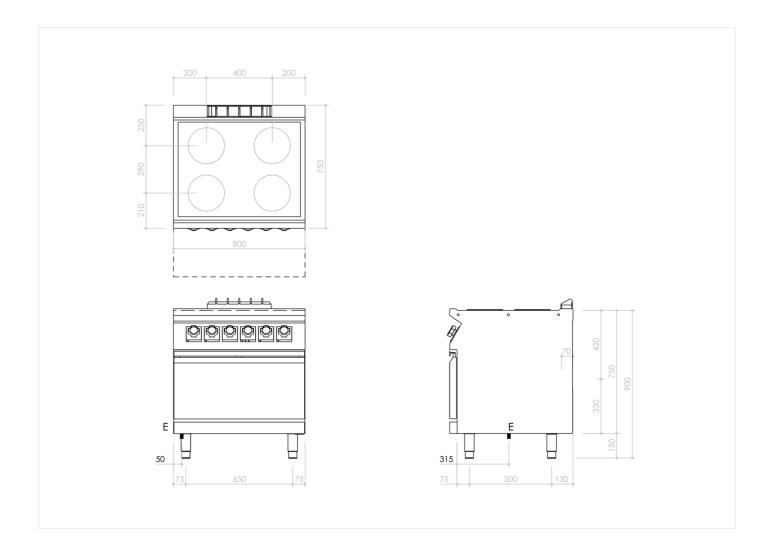

#### **TECHNICAL SPECIFICATIONS**

| WIDTH (mm):               | 800             |
|---------------------------|-----------------|
| DEPTH (mm):               | 750             |
| HEIGHT (mm):              | 900             |
| WEIGHT (Kg):              | 106             |
| VOLUME (m <sup>3</sup> ): | 0.8             |
| EL. POWER (kW):           | 16.4            |
| VOLTAGE:                  | VAC400 3N       |
| INTERNAL OVEN DIM. (mm):  | 575x654x3OOh mm |
| OVEN CAPACITY:            | 3x GN 2/I       |
| OVEN POWER (kW):          | 6 kW            |
| COOKING ZONES N°:         | 4               |
| COOKING ZONES DIM. (mm):  | 4 x Ø 22O       |
| COOKING ZONE DETAILS:     | 4 x 2,6 kW      |
| IP GRADE:                 | IPX5            |
| TEMP. RANGE (°C):         | 0-500 °C        |
| OVEN TEMP. RANGE (°C):    | 0-280           |

#### **INSTALLATION SPECIFICATIONS**

(E) Electrical Connection: VAC4OO 3N 5O/6OHz